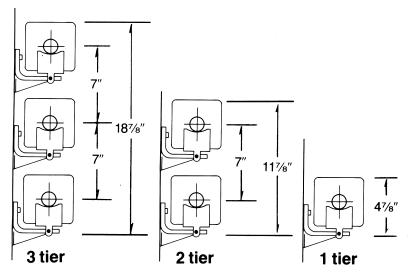

## **DIMENSIONS – COMMERCIAL BASEBOARD**

## **BARE ELEMENTS**

S-532

S-540

S-832

C-340

C-440

C-540

H-3