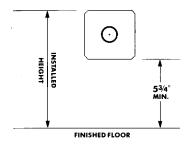

The installed height for elements is defined as the distance from the finished floor to the top of the fin. The minimum mounting height on all elements without enclosures is 53/4" from finished floor to bottom of fins of lowest element.