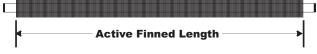

Dimensions for bare element installation without enclosures ("S" and "C" elements).

Active length of each element is as follows: S and C series —  $5\frac{1}{4}$ " less than total length. E and H series — 3" less than total length.