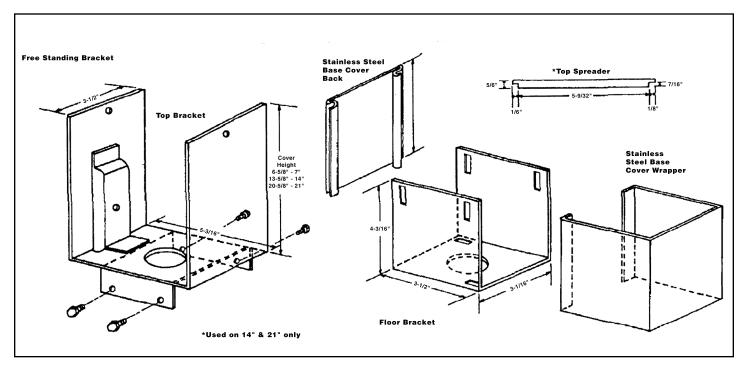

## FS SERIES FREE STANDING BRACKET ASSEMBLY

INSTALLATION INSTRUCTIONS

- (Refer to Figure 1.) Determine how far off window or wall you want the unit mounted. Allow for cleaning of window when windows go to the floor
  - After determining the distance from the window, snap a chalk line on floor and mount floor bracket to line. When laying out distance between bracket make sure that enclosure joints do not land on brackets.
- Mount top of bracket on to floor bracket, fastening with screws supplied. Before tightening bolts adjust assembled brackets to all the same height then tighten bolts. For 14" & 21" high cabinets - put top spreader in place BEFORE installing cabinet.
- 3. (Refer to Figure 2.) Slide stainless steel base covers over bottom of bracket and snap the 2 pieces together.
- 4. Mount 'SC' hangers and elements.
- Place enclosure cover over brackets and snap bottom of enclosure cover into bracket.