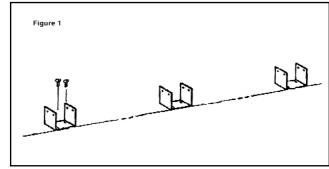

## FS SERIES FREE STANDING BRACKET ASSEMBLY

INSTALLATION INSTRUCTIONS

- (Refer to Figure 1.) Determine how far off window or wall you want the unit mounted. Allow for cleaning of window when windows go to the floor
  - After determining the distance from the window, snap a chalk line on floor and mount floor bracket to line. When laying out distance between bracket make sure that enclosure joints do not land on brackets.
- Mount top of bracket on to floor bracket, fastening with screws supplied. Before tightening bolts adjust assembled brackets to all the same height then tighten bolts. For 14" & 21" high cabinets - put top spreader in place BEFORE installing cabinet.
- 3. (Refer to Figure 2.) Slide stainless steel base covers over bottom of bracket and snap the 2 pieces together.
- 4. Mount 'SC' hangers and elements.
- Place enclosure cover over brackets and snap bottom of enclosure cover into bracket.