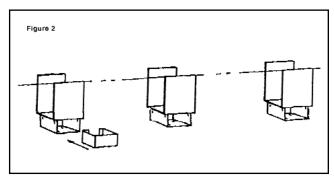

## FS SERIES FREE STANDING BRACKET ASSEMBLY

INSTALLATION INSTRUCTIONS

- (Refer to Figure 1.) Determine how far off window or wall you want the unit mounted. Allow for cleaning of window when windows go to the floor
  - After determining the distance from the window, snap a chalk line on floor and mount floor bracket to line. When laying out distance between bracket make sure that enclosure joints do not land on brackets.
- Mount top of bracket on to floor bracket, fastening with screws supplied. Before tightening bolts adjust assembled brackets to all the same height then tighten bolts. For 14" & 21" high cabinets - put top spreader in place BEFORE installing cabinet.
- 3. (Refer to Figure 2.) Slide stainless steel base covers over bottom of bracket and snap the 2 pieces together.
- 4. Mount 'SC' hangers and elements.
- Place enclosure cover over brackets and snap bottom of enclosure cover into bracket.