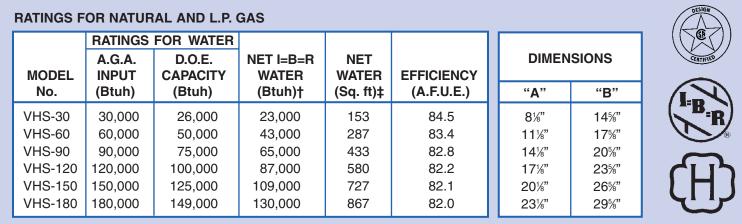

## **RATINGS and DIMENSIONS**

**MAXIMUM EQUIVALENT FLUE LENGTH** = 40 ft. for all models. May differ for certain vent system manufacturers and altitudes. See installation instructions, Pub. VHS-40.

Before purchasing this appliance read important energy costs and efficiency information available from your contractor.