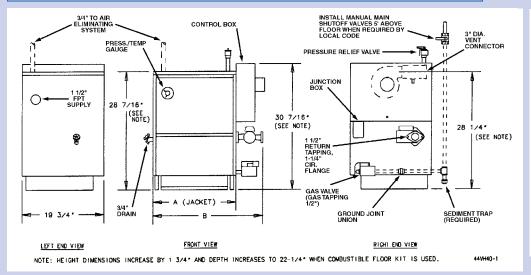

### **Contractor-friendly features speed installation and reduce service time.**

- Horizontal flue outlet with 3-inch connector for better performance.
- Condensate drain is built into the flue discharge assembly.
- Drain tube for condensate is factory installed.
- Junction box for power connection.
- **Pressure switch** is the same for all boiler sizes and all altitudes.
- Intermittent pilot "spark" ignition saves energy.

1%

\*1¼"

1/"

\*6" if enclosed Victory II "VHS" boiler minimum clearances for combustible construction

(See installation instructions for further details.)

Supply water tapping Circulator return flange Gas tapping, natural or propane  \* When not equipped with circulator, boiler 1-1/2" return tapping. Crate dimensions: 34-5/8" length, 22-1/2" width, 33-1/2" height.
\* AL 29-4C is a registered trademark of Allegheny Ludlum Corp.