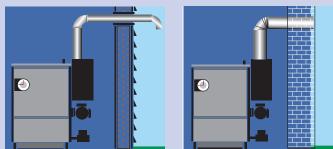

### **Flexibility in venting**

Power vents horizontally through the wall or vertically through the roof. Also vents into a chimney (models VHS-90, VHS-120, VHS-150 and VHS-180 only). Consult the Victory II boiler installation instructions for complete details and restrictions