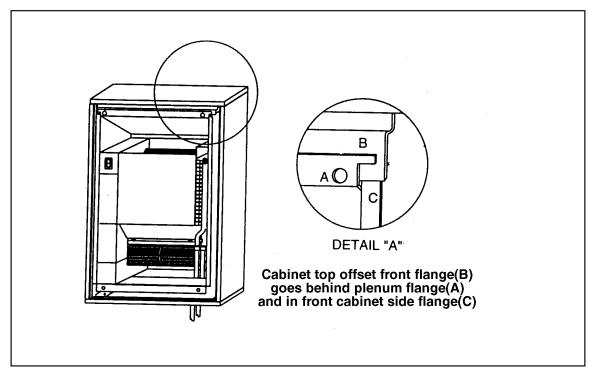

## ACCESSORY KIT INSTRUCTIONS FOR SURFACE WALL MOUNTING

Instructions for mounting The Kicker model TK-70 or TK-90 in a surface wall mount application.

- 1 Change switch location. See Fig. 1.
- 2. Change the location of the air vent by interchanging the ¼" NPT plug and the air vent, both of which are assembled to the coil header. See Fig. 2.
- Attach both side panels (flange facing outward) to the base of The Kicker with (4) #8 x ¼" screws provided. See Fig. 3.
- Attach bottom rail, plenum and partition to each side with (8) #8 x ¼" sheet metal screws provided. See Fig. 3.
- Assemble cabinet sides, top and cabinet bottom. Attach to plenum with (10) #8 x ¼" sheet metal screws. See Fig. 4, Fig. 5 and Fig. 6.
- 6. Follow instructions packed with The Kicker for water and electrical connections, and for operation.
- Fasten front panel in place with (2) 8 x ½" sheet metal screws provided. See Fig. 7.