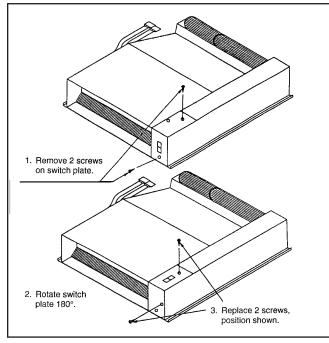

Figure 1. Changing the switch location

The control switch is factory installed for kickspace (horizontal) application. For wall mounting The Kicker in a vertical position, remove the switch assembly and reinstall as shown.