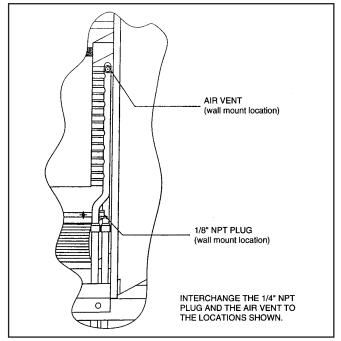

## ACCESSORY KIT INSTRUCTIONS FOR SURFACE WALL MOUNTING

Instructions for mounting The Kicker model TK-70 or TK-90 in a surface wall mount application.

- 1 Change switch location. See Fig. 1.
- 2. Change the location of the air vent by interchanging the ¼" NPT plug and the air vent, both of which are assembled to the coil header. See Fig. 2.
- Attach both side panels (flange facing outward) to the base of The Kicker with (4) #8 x ¼" screws provided. See Fig. 3.
- Attach bottom rail, plenum and partition to each side with (8) #8 x ¼" sheet metal screws provided. See Fig. 3.
- Assemble cabinet sides, top and cabinet bottom. Attach to plenum with (10) #8 x ¼" sheet metal screws. See Fig. 4, Fig. 5 and Fig. 6.
- 6. Follow instructions packed with The Kicker for water and electrical connections, and for operation.
- Fasten front panel in place with (2) 8 x ½" sheet metal screws provided. See Fig. 7.

Figure 2. Air vent installation

Figure 3. Frame assembly

Figure 4. Cabinet assembly

Figure 6.

Figure 7.

©Slant/Fin Corp. 1996. Printed in U.S.A. 700 Publication TK-40SMK