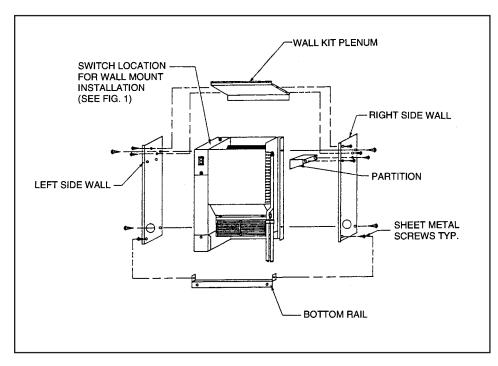

## ACCESSORY KIT INSTRUCTIONS FOR SURFACE WALL MOUNTING

Instructions for mounting The Kicker model TK-70 or TK-90 in a surface wall mount application.

- 1 Change switch location. See Fig. 1.
- 2. Change the location of the air vent by interchanging the ¼" NPT plug and the air vent, both of which are assembled to the coil header. See Fig. 2.
- Attach both side panels (flange facing outward) to the base of The Kicker with (4) #8 x ¼" screws provided. See Fig. 3.
- Attach bottom rail, plenum and partition to each side with (8) #8 x ¼" sheet metal screws provided. See Fig. 3.
- Assemble cabinet sides, top and cabinet bottom. Attach to plenum with (10) #8 x ¼" sheet metal screws. See Fig. 4, Fig. 5 and Fig. 6.
- 6. Follow instructions packed with The Kicker for water and electrical connections, and for operation.
- Fasten front panel in place with (2) 8 x ½" sheet metal screws provided. See Fig. 7.

Figure 2. Air vent installation

Figure 3. Frame assembly

Figure 4. Cabinet assembly

Figure 6.

Figure 7.

©Slant/Fin Corp. 1996. Printed in U.S.A. 700 Publication TK-40SMK