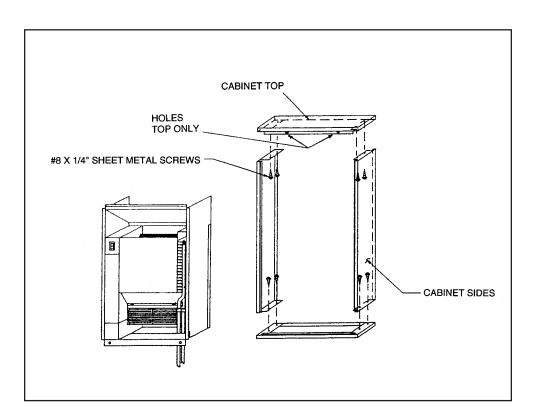

## ACCESSORY KIT INSTRUCTIONS FOR SURFACE WALL MOUNTING

Instructions for mounting The Kicker model TK-70 or TK-90 in a surface wall mount application.

- 1 Change switch location. See Fig. 1.
- 2. Change the location of the air vent by interchanging the ¼" NPT plug and the air vent, both of which are assembled to the coil header. See Fig. 2.
- Attach both side panels (flange facing outward) to the base of The Kicker with (4) #8 x ¼" screws provided. See Fig. 3.
- Attach bottom rail, plenum and partition to each side with (8) #8 x ¼" sheet metal screws provided. See Fig. 3.
- Assemble cabinet sides, top and cabinet bottom. Attach to plenum with (10) #8 x ¼" sheet metal screws. See Fig. 4, Fig. 5 and Fig. 6.
- 6. Follow instructions packed with The Kicker for water and electrical connections, and for operation.
- Fasten front panel in place with (2) 8 x ½" sheet metal screws provided. See Fig. 7.

Figure 2. Air vent installation

Figure 3. Frame assembly

Figure 4. Cabinet assembly

Figure 6.

Figure 7.

©Slant/Fin Corp. 1996. Printed in U.S.A. 700 Publication TK-40SMK