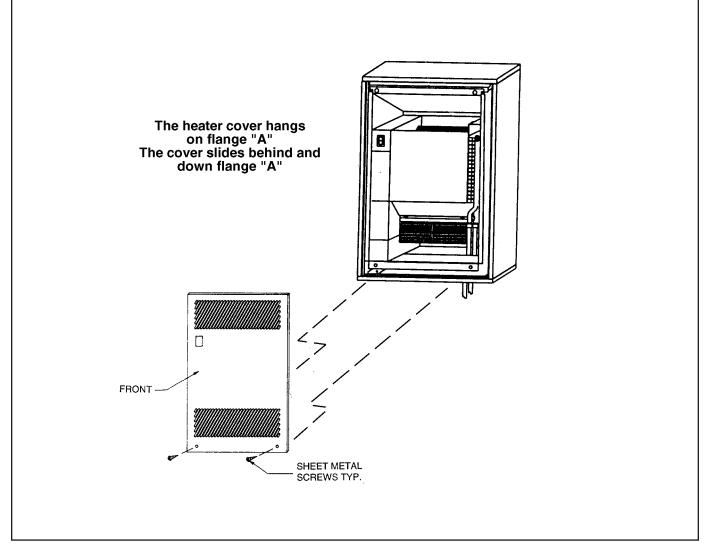

## ACCESSORY KIT INSTRUCTIONS FOR SURFACE WALL MOUNTING

Instructions for mounting The Kicker model TK-70 or TK-90 in a surface wall mount application.

- 1 Change switch location. See Fig. 1.
- 2. Change the location of the air vent by interchanging the ¼" NPT plug and the air vent, both of which are assembled to the coil header. See Fig. 2.
- Attach both side panels (flange facing outward) to the base of The Kicker with (4) #8 x ¼" screws provided. See Fig. 3.
- Attach bottom rail, plenum and partition to each side with (8) #8 x ¼" sheet metal screws provided. See Fig. 3.
- Assemble cabinet sides, top and cabinet bottom. Attach to plenum with (10) #8 x ¼" sheet metal screws. See Fig. 4, Fig. 5 and Fig. 6.
- 6. Follow instructions packed with The Kicker for water and electrical connections, and for operation.
- Fasten front panel in place with (2) 8 x ½" sheet metal screws provided. See Fig. 7.