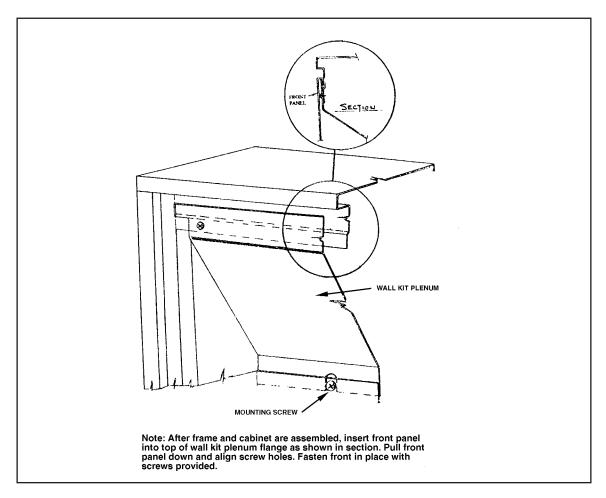

## ACCESSORY KIT INSTRUCTIONS FOR SURFACE WALL MOUNTING

Instructions for mounting The Kicker model TK-70 or TK-90 in a surface wall mount application.

- 1 Change switch location. See Fig. 1.
- 2. Change the location of the air vent by interchanging the ¼" NPT plug and the air vent, both of which are assembled to the coil header. See Fig. 2.
- Attach both side panels (flange facing outward) to the base of The Kicker with (4) #8 x ¼" screws provided. See Fig. 3.
- Attach bottom rail, plenum and partition to each side with (8) #8 x ¼" sheet metal screws provided. See Fig. 3.
- Assemble cabinet sides, top and cabinet bottom. Attach to plenum with (10) #8 x ¼" sheet metal screws. See Fig. 4, Fig. 5 and Fig. 6.
- 6. Follow instructions packed with The Kicker for water and electrical connections, and for operation.
- Fasten front panel in place with (2) 8 x ½" sheet metal screws provided. See Fig. 7.